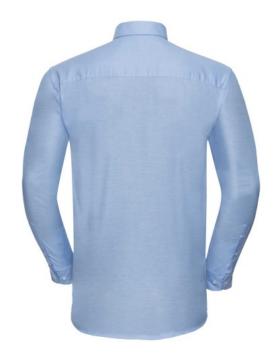

### RUSSELL EASY CARE OXFORD MEN'S LS ECARE OXFRD SHIRT, LONG SLEEVE SHIRT

# Specification

RUSSELL Men's Long Sleeve Shirt EASY CARE OXFORD. Ideal choice for corporate wear because everyone looks good. Classical collar with or without buttons, two buttons on cuff. 70% Cotton / 30% Oxford polyester, 130/135 g / m2. Wash at 40 degrees. EASY CARE - fast-drying, easy to iron Oxfd Bl 19/47/48