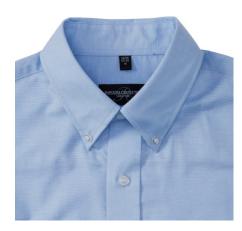

# Specification

RUSSELL Men's Long Sleeve Shirt EASY CARE OXFORD. Ideal choice for corporate wear because everyone looks good. Classical collar with or without buttons, two buttons on cuff. 70% Cotton / 30% Oxford polyester, 130/135 g / m2. Wash at 40 degrees. EASY CARE - fast-drying, easy to iron Oxfd Bl 19/47/48