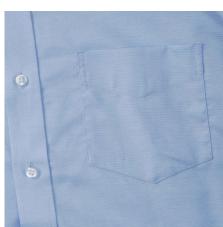

# Specification

RUSSELL Men's Long Sleeve Shirt EASY CARE OXFORD. Ideal choice for corporate wear because everyone looks good. Classical collar with or without buttons, two buttons on cuff. 70% Cotton / 30% Oxford polyester, 130/135 g / m2. Wash at 40 degrees. EASY CARE - fast-drying, easy to iron Oxfd Bl 19/47/48