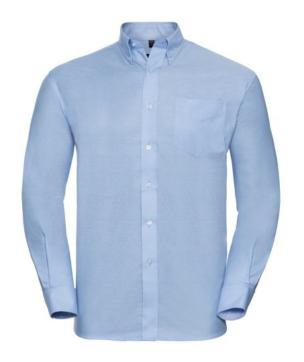

### RUSSELL EASY CARE OXFORD MEN'S LS ECARE OXFRD SHIRT, LONG SLEEVE SHIRT

# Specification

RUSSELL Men's Long Sleeve Shirt EASY CARE OXFORD. Ideal choice for corporate wear because everyone looks good. Classical collar with or without buttons, two buttons on cuff. 70% Cotton / 30% Oxford polyester, 130/135 g / m2. Wash at 40 degrees. EASY CARE - fast-drying, easy to iron Oxfd Bl 19/47/48