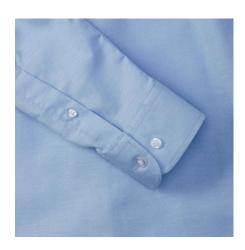

# Specification

RUSSELL Men's Long Sleeve Shirt EASY CARE OXFORD. Ideal choice for corporate wear because everyone looks good. Classical collar with or without buttons, two buttons on cuff. 70% Cotton / 30% Oxford polyester, 130/135 g / m2. Wash at 40 degrees. EASY CARE - fast-drying, easy to iron Oxfd Bl 19/47/48